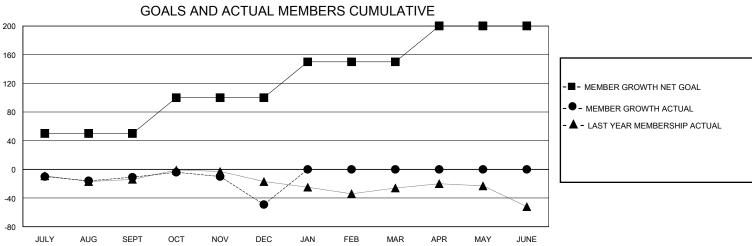

## District 17 K

GMT: LOCATION KANSAS GMT CA

| O             |               |             | / tillelit : = = : - : - |                       |                       |                         | 0.000                                              |  |
|---------------|---------------|-------------|--------------------------|-----------------------|-----------------------|-------------------------|----------------------------------------------------|--|
| Clubs         |               |             |                          | Members               |                       |                         |                                                    |  |
|               | RESULTS FOR   | R 2023-2024 |                          | RESULTS FOR 2023-2024 |                       |                         |                                                    |  |
| QUARTER       | NEW CLUB GOAL | NEW CLUBS   | DROPPED CLUBS            | QUARTER MEMBI         | ER GROWTH NET<br>GOAL | MEMBER GROWTH<br>ACTUAL | DROPPED<br>MEMBERS ACTUAL<br>(including transfers) |  |
| JULY/AUG/SEPT | 0             | 0           | 2                        | JULY/AUG/SEPT         | 50                    | 18                      | 28                                                 |  |
| OCT/NOV/DEC   | 1             | 0           | 1                        | OCT/NOV/DEC           | 50                    | 20                      | 57                                                 |  |
| JAN/FEB/MAR   | 1             | 0           | 0                        | JAN/FEB/MAR           | 50                    | 0                       | 0                                                  |  |
| APR/MAY/JUNE  | 1             | 0           | 0                        | APR/MAY/JUNE          | 50                    | 0                       | 0                                                  |  |