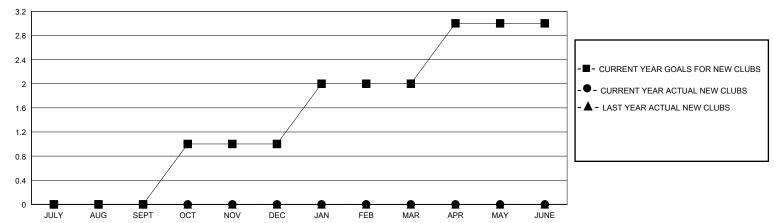

## District 17 K

GMT: LOCATION KANSAS GMT CA

| O             |               |             | / tillelit : = = : - : - |                       |                       |                         | 0.000                                              |  |
|---------------|---------------|-------------|--------------------------|-----------------------|-----------------------|-------------------------|----------------------------------------------------|--|
| Clubs         |               |             |                          | Members               |                       |                         |                                                    |  |
|               | RESULTS FOR   | R 2023-2024 |                          | RESULTS FOR 2023-2024 |                       |                         |                                                    |  |
| QUARTER       | NEW CLUB GOAL | NEW CLUBS   | DROPPED CLUBS            | QUARTER MEMBI         | ER GROWTH NET<br>GOAL | MEMBER GROWTH<br>ACTUAL | DROPPED<br>MEMBERS ACTUAL<br>(including transfers) |  |
| JULY/AUG/SEPT | 0             | 0           | 2                        | JULY/AUG/SEPT         | 50                    | 18                      | 28                                                 |  |
| OCT/NOV/DEC   | 1             | 0           | 1                        | OCT/NOV/DEC           | 50                    | 20                      | 57                                                 |  |
| JAN/FEB/MAR   | 1             | 0           | 0                        | JAN/FEB/MAR           | 50                    | 0                       | 0                                                  |  |
| APR/MAY/JUNE  | 1             | 0           | 0                        | APR/MAY/JUNE          | 50                    | 0                       | 0                                                  |  |